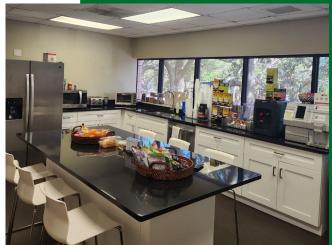

#### **Space Information**

- 3,745 RSF office space available
- Open floorplan with 6 exterior executive offices and a conference room
- · Spacious second floor lobby
- Access to large, fully stocked kitchen
- Available turnkey with furniture