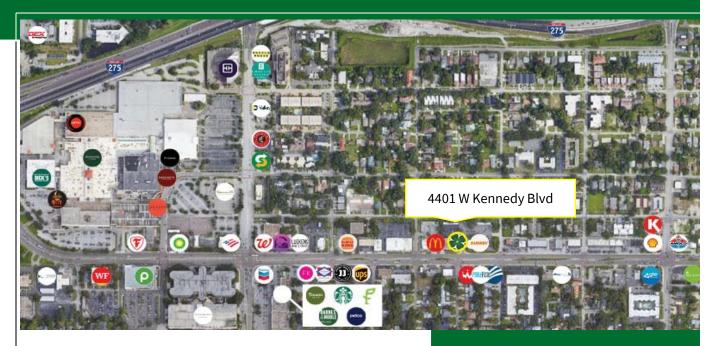

#### **SITE INFORMATION**

- 3-story, Class A office building located in the heart of Westshore Business District
- Highly visible location located on the Northwest corner of Kennedy Blvd. between Lois and Westshore
- Pylon signage available
- Card only access system
- 4/1,000 SF parking ratio, surface lot with covered available

4401 W. Kennedy Blvd Tampa, FL 33609