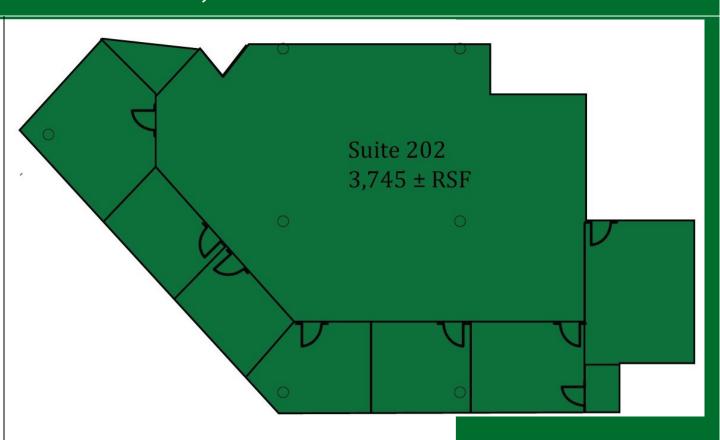

#### Suite 202: 3,745 ± RSF

#### **Space Information**

- 3,745 RSF office space available
- Open floorplan with 6 exterior executive offices and a conference room
- · Spacious second floor lobby
- Access to large, fully stocked kitchen
- Available turnkey with furniture