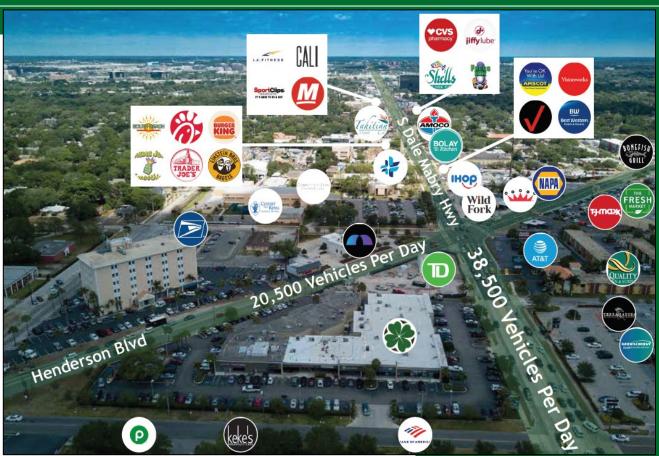

#### **Site Information**

- Boutique shopping center at the nexus of South Tampa along prominent Dale Mabry; Highest income zip code in Tampa Bay Region
- Adjacent to one of the highest grossing Publix stores in its system
- Frontage on Dale Mabry, Henderson and Watrous with a combined traffic count of over 59,000 cars per day.
- Join a stable roster of tenants, some of which have been in business 30 + years

| Category         | AADT   |
|------------------|--------|
| S Dale Mabry Hwy | 38,500 |
| Henderson Blvd   | 20,500 |