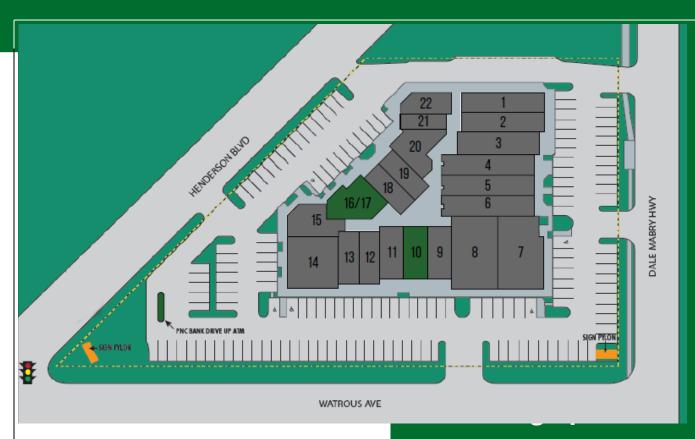

## 1155 S Dale Mabry Hwy Tampa, FL

| STE. 10    | 1,375 SF | \$45/PSF   |
|------------|----------|------------|
| STE. 16/17 | 1,549 SF | \$42/PSF   |
| ATM        | N/A      | NEGOTIABLE |