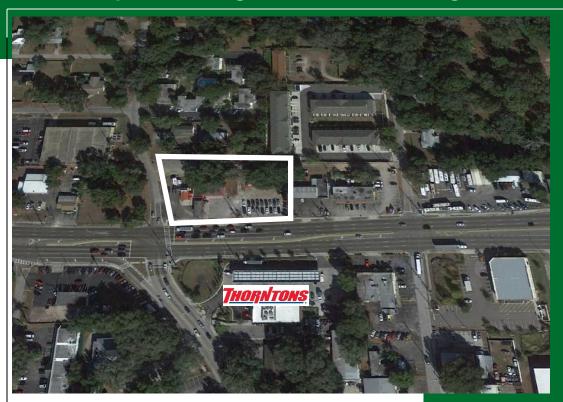

## **Site Information**

- 1.01 acre parcel on NE corner of Brandon Boulevard and Lithia Pinecrest
- 64,000 cars per day on SR60
- Across Brandon Blvd from new Thorntons
- Drive-thru opportunity
- Going to work side
- Pad ready
- Across the street from new Thorntons