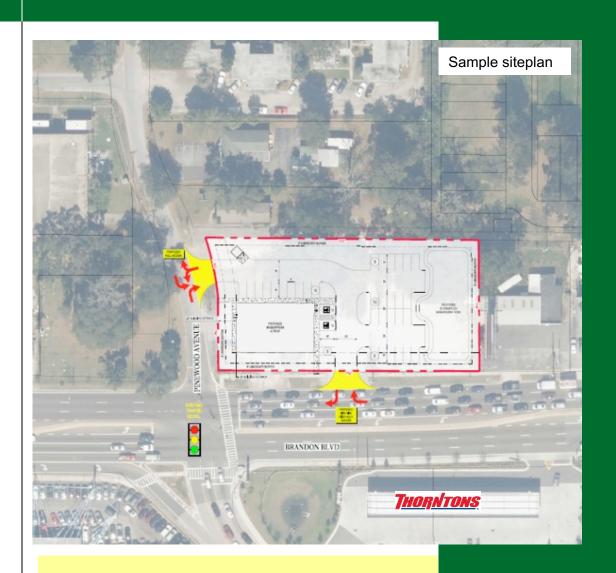

## **Site Information**

- 1.01 acre parcel on NE corner of Brandon Boulevard and Lithia Pinecrest
- 64,000 cars per day on SR60
- Across Brandon Blvd from new Thorntons
- Drive-thru opportunity
- Going to work side
- Pad ready
- Across the street from new Thorntons