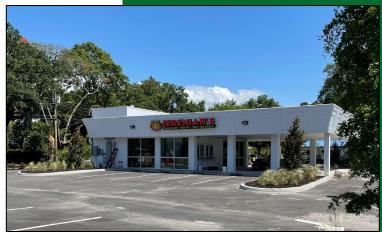

#### SITE INFORMATION

- LOCATED ALONG BRADENTON'S MAIN COMMERCIAL THOROUGHFARE LEADING TO ANNA MARIA ISLAND
- CURRENT SITE OF THE LARGEST GROSSING JEREMIAH'S ITALIAN ICE IN THE UNITED STATES
- GREAT OPPORTUNITY FOR A WALK-UP ATM PAD WITH STRONG FOOT TRAFFIC
- 1 MILE FROM DOWNTOWN BRADENTON, THE COUNTY SEAT OF MANATEE COUNTY
- DIRECT VISIBILITY TO 62,000 CARS PER DAY