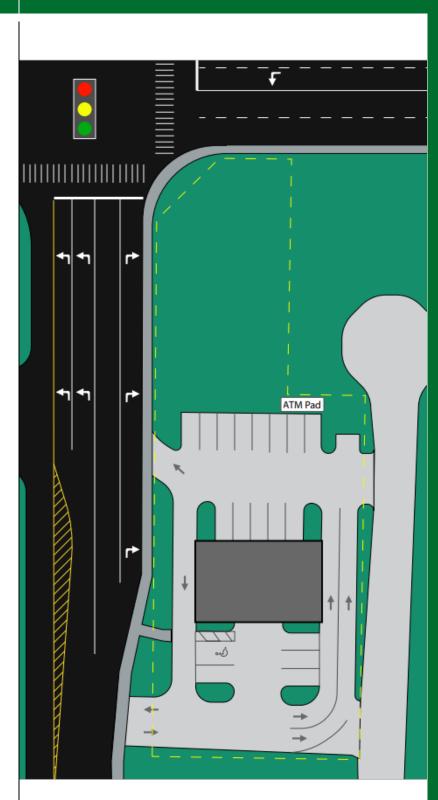

#### SITE INFORMATION

- LOCATED ALONG BRADENTON'S MAIN COMMERCIAL THOROUGHFARE LEADING TO ANNA MARIA ISLAND
- CURRENT SITE OF THE LARGEST GROSSING JEREMIAH'S ITALIAN ICE IN THE UNITED STATES
- GREAT OPPORTUNITY FOR A WALK-UP ATM PAD WITH STRONG FOOT TRAFFIC
- 1 MILE FROM DOWNTOWN BRADENTON, THE COUNTY SEAT OF MANATEE COUNTY
- DIRECT VISIBILITY TO 62,000 CARS PER DAY