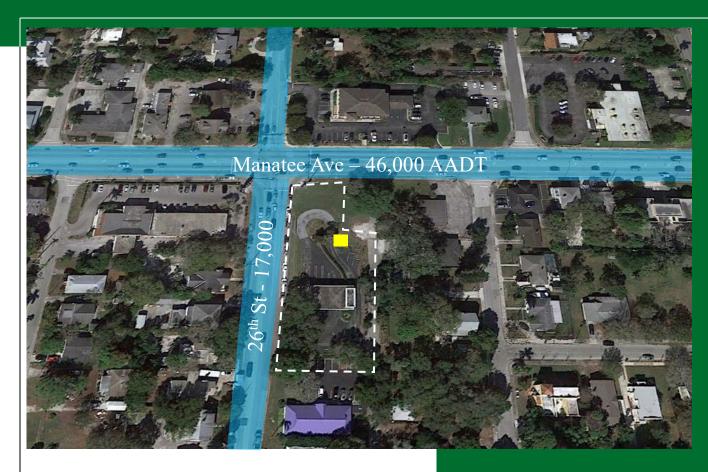

#### SITE INFORMATION

- LOCATED ALONG BRADENTON'S MAIN COMMERCIAL THOROUGHFARE LEADING TO ANNA MARIA ISLAND
- CURRENT SITE OF THE LARGEST GROSSING JEREMIAH'S ITALIAN ICE IN THE UNITED STATES
- GREAT OPPORTUNITY FOR A WALK-UP ATM PAD WITH STRONG FOOT TRAFFIC
- 1 MILE FROM DOWNTOWN BRADENTON, THE COUNTY SEAT OF MANATEE COUNTY
- DIRECT VISIBILITY TO 62,000 CARS PER DAY

## 2525 MANATEE AVE BRADENTON, FL

| TRAFFIC COUNT        | AADT   |
|----------------------|--------|
| MANATEE AVE          | 46,000 |
| 26 <sup>th</sup> ST. | 17,000 |